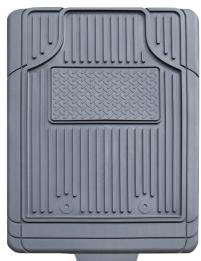

## Description

The deep grooves and raised ridges in these heavy-duty mats catch and hold snow, slush and mud, while protecting the vehicle carpeting. It has a nibbed backing and driver-side positive retention to help keep the mats in place. The 5200 Series Plain All Weather mat comes in your choice of black, grey, or tan. This two piece set includes both driver and passenger side mats.