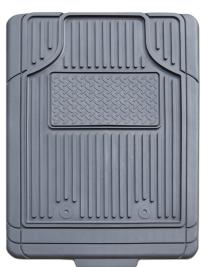

## Description

The deep grooves and raised ridges in these heavy-duty mats catch and hold snow, slush and mud, while protecting the vehicle carpeting. It has a nibbed backing and driver-side positive retention to help keep the mats in place. The 5200 Series Plain All Weather mat comes in your choice of black, grey, or tan. This two piece set includes both driver and passenger side mats.