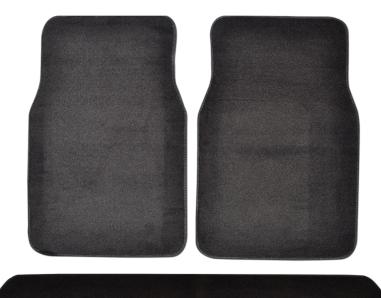

## Description

The 2000 Series is designed especially for trucks and SUVs. Oversized fronts and a one piece runner makes this series a unique universal pattern to fit full size SUVs and four door and extended cab trucks of today's market. 6000 Series griplock nylon carpet makes this specialized pattern a great fit for retail and the automotive industry.