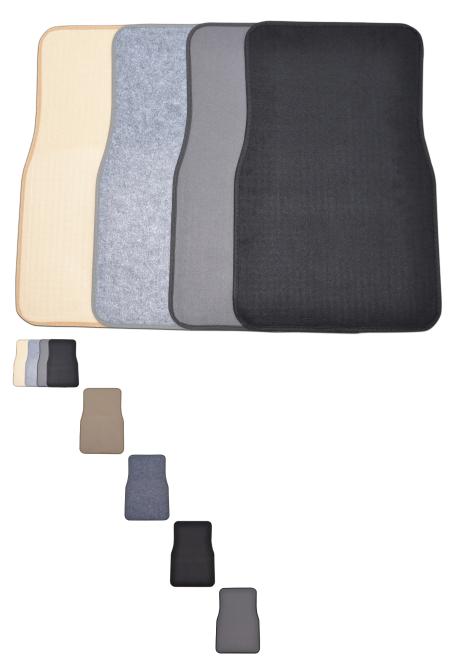

## Description

Our FM Series Felt mats is designed for the detail and interior repair industry. The polyester face can absorb the heat needed in the printing process and is a very durable material although it is less expensive. Even being the most inexpensive line we have, this mat is bound and has a nib backing and is offered in four colors: Black, Grey, Tan, Heather Grey