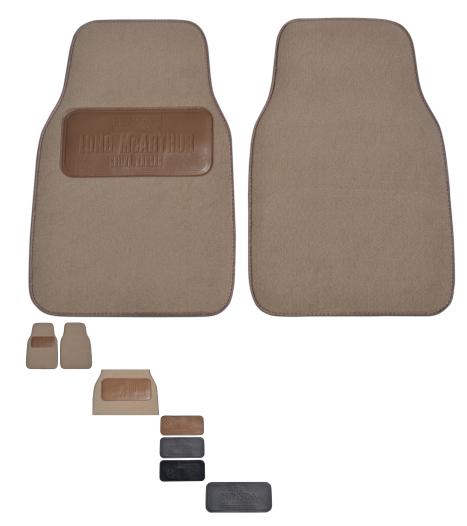

## Description

This is a premium universal carpet mat with our exclusive griplock backing. Griplock nibs are one of the most aggresive in the industry because of they grip to the carpet securely to minimize mat shifting. The heavy vinyl also helps resist curling and combined with our automotive nylon carpet, this mat is in a class of it's own. Available in both four piece and two piece sets.

For a slightly more subtle look, the embossed heel pad os heat stamped vinyl with your comapny logo impressed on. With several colors of vinyl available, this makes a softer look for those who do not want to use multiple colors on their art. Being the least expensive of the customizable options for the 6000 Series Griplock mat makes this product a great value as well as a very functional product.