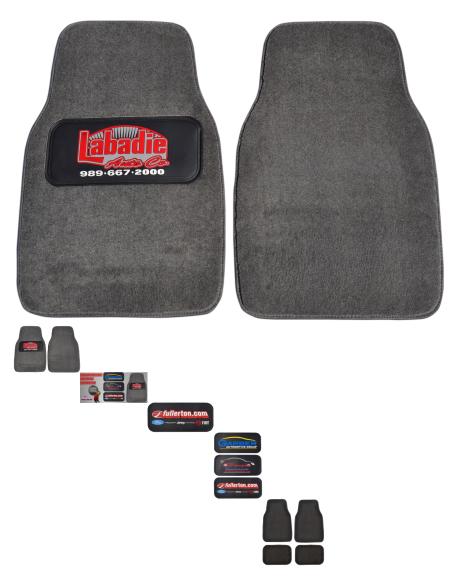

## Description

This is a premium universal carpet mat with our exclusive griplock backing. Griplock nibs are one of the most aggresive in the industry because of they grip to the carpet securely to minimize mat shifting. The heavy vinyl also helps resist curling and combined with our automotive nylon carpet, this mat is in a class of it's own. Available in both four piece and two piece sets.

To give a bold customized look to our products we offer an option of adding the Color Heel Pad. Sewn on the drivers side mat with up to four colors hand poured into custom molds makes this an eye catching advertisement piece for your logo.