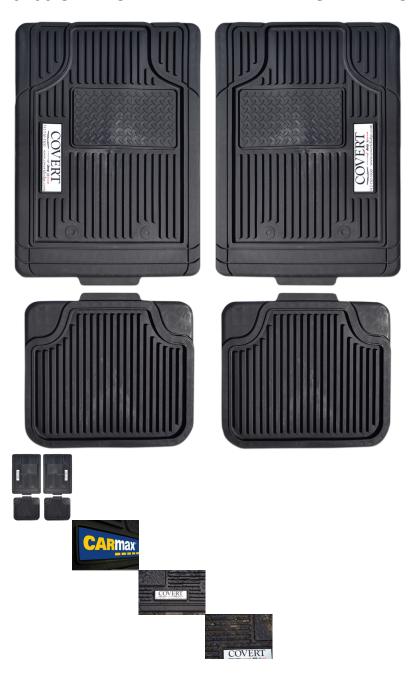

## 5400 SERIES ALL WEATHER MATS WITH LOGO 4PC

4 Piece Universal All Weather fits most

Rating: Not Rated Yet

Price:

Variant price modifier:

Base price with tax:

Price with discount:

Salesprice with discount:

1 / 2

| Sales price:                                                                                                                                                                                                                                                                                                                                                                                                                                                                                                                |
|-----------------------------------------------------------------------------------------------------------------------------------------------------------------------------------------------------------------------------------------------------------------------------------------------------------------------------------------------------------------------------------------------------------------------------------------------------------------------------------------------------------------------------|
| Sales price without tax:                                                                                                                                                                                                                                                                                                                                                                                                                                                                                                    |
| Discount:                                                                                                                                                                                                                                                                                                                                                                                                                                                                                                                   |
| Tax amount:                                                                                                                                                                                                                                                                                                                                                                                                                                                                                                                 |
| Ask a question about this product                                                                                                                                                                                                                                                                                                                                                                                                                                                                                           |
|                                                                                                                                                                                                                                                                                                                                                                                                                                                                                                                             |
|                                                                                                                                                                                                                                                                                                                                                                                                                                                                                                                             |
| Description                                                                                                                                                                                                                                                                                                                                                                                                                                                                                                                 |
| The deep grooves and raised ridges in these heavy-duty mats catch and hold snow, slush and mud, while protecting the vehicle carpeting. It has a nibbed backing and driver-side positive retention to help keep the mats in place. The 5400 Series All Weather mats with logo come in your choice of black, gray, or tan. Also included is your choice of your very own customized 4 color process logo. This four piece set is offered with driver and passenger side mats, along with rears for your back seat carpeting. |
| FOR BULK PRICING CALL 706 2771366                                                                                                                                                                                                                                                                                                                                                                                                                                                                                           |
|                                                                                                                                                                                                                                                                                                                                                                                                                                                                                                                             |