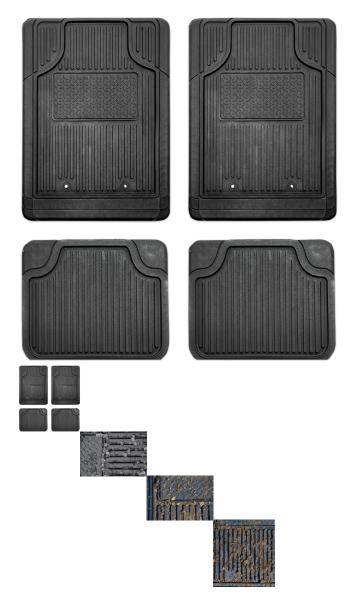

## **5200 SERIES PLAIN ALL WEATHER 4PC**

4 Piece Universal All Weather fits most of the vehicles. The deep grooves and raised ridges in these heavy-duty mats catch and hold snow, slush and mud, while protecting the vehicle carpeting.

## Description

The deep grooves and raised ridges in these heavy-duty mats catch and hold snow, slush and mud, while protecting the vehicle carpeting. It has a nibbed backing and driver-side positive retention to help keep the mats in place. The 5200 Series Plain All Weather mat comes in your choice of black, grey, or tan. This four piece set is offered with driver and passenger side mats, along with rears for your back seat carpeting.