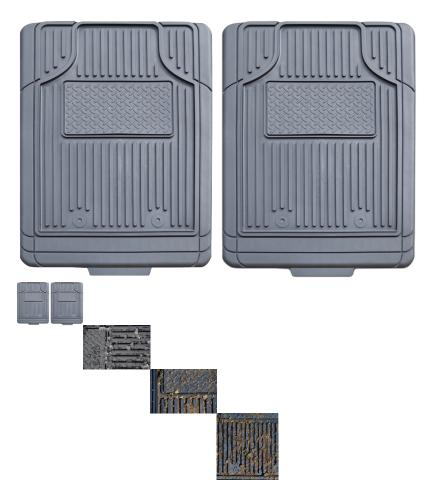

## Description

The deep grooves and raised ridges in these heavy-duty mats catch and hold snow, slush and mud, while protecting the vehicle carpeting. It has a nibbed backing and driver-side positive retention to help keep the mats in place. The 5200 Series Plain All Weather mat comes in your choice of black, grey, or tan. This two piece set includes both driver and passenger side mats.