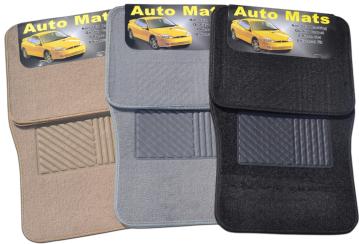

## Description

This product is a very versitile piece combining quality components but at a promotional price. Offered in six colors (Black, Beige, Grey, Blue, Charcoal, and Burgundy), the 500 Series is a four piece mat with nib backing and all come with a color coordinated heel pad to extend the life of the product. It can be used plain for a great entry level retail piece or has several advertising options to make it a very affordable piece for your own personal logo.