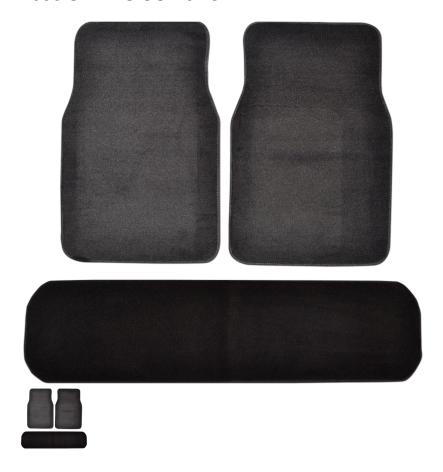

## Description

The 2000 Series is designed especially for trucks and SUVs. Oversized fronts and a one piece runner makes this series a unique universal pattern to fit full size SUVs and four door and extended cab trucks of today's market. 6000 Series griplock nylon carpet makes this specialized pattern a great fit for retail and the automotive industry.